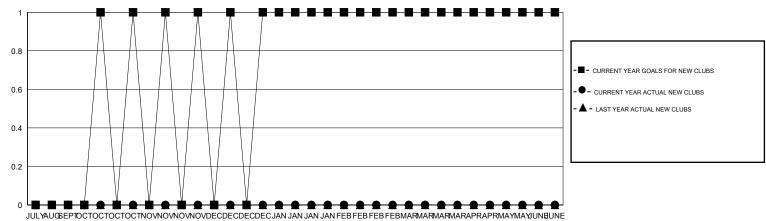

MONTHLY MEMBERSHIP PROGRESS REPORT

District 5 SW

Results as of: 7/31/2019

## GMT: **LOCATION SOUTH DAKOTA GMT CA**

| Clubs  RESULTS FOR 2019-2020 |   |   |   | Members  RESULTS FOR 2019-2020 |    |   |   |
|------------------------------|---|---|---|--------------------------------|----|---|---|
|                              |   |   |   |                                |    |   |   |
| JULY/AUG/SEPT                | 0 | 0 | 0 | JULY/AUG/SEPT                  | 0  | 1 | 7 |
| OCT/NOV/DEC                  | 1 | 0 | 0 | OCT/NOV/DEC                    | 3  | 0 | 0 |
| JAN/FEB/MAR                  | 1 | 0 | 0 | JAN/FEB/MAR                    | 13 | 0 | 0 |
| APR/MAY/JUNE                 | 0 | 0 | 0 | APR/MAY/JUNE                   | 0  | 0 | 0 |

## GOALS AND ACTUAL NEW CLUBS CUMULATIVE



## GOALS AND ACTUAL MEMBERS CUMULATIVE



| - | - | MEMBER | GROWTH | NET | GOAL |  |
|---|---|--------|--------|-----|------|--|
|   |   |        |        |     |      |  |

MEMBER GROWTH ACTUAL - LAST YEAR MEMBERSHIP ACTUAL

JULYAUGSEPTOCTOCTOCTOCTOONOVNOVNOVDECDECDECDECJAN JAN JAN JAN FEB FEB FEB FEB FEB ARMARMARMARMARAPRAPRAPRAYMAYUNEUNE

| DROPPED CLUBS: 0 |   |
|------------------|---|
| DROPPED MEMBERS  |   |
| DECEASED         | 1 |
| CLUB CANCELLED   | 0 |
| OTHER            | 6 |
| TOTAL            | 7 |

| 0 CLUBS OF 33 ADDED 1 OR MORE<br>NEW MEMBERS | GENDER DISTRIBUTION  MALE 553 (73.25%)  FEMALE 202 (26.75%) |     |
|----------------------------------------------|-------------------------------------------------------------|-----|
| CLICK HERE FOR CUMULATIVE