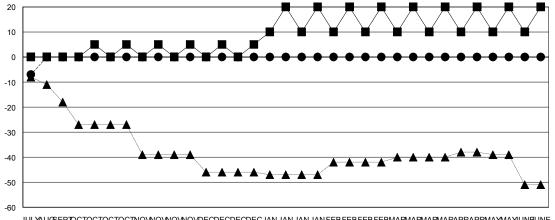

## GOALS AND ACTUAL MEMBERS CUMULATIVE

| - | - | MEMBER | GROWTH | NET | GOAL |  |
|---|---|--------|--------|-----|------|--|
|   |   |        |        |     |      |  |

MEMBER GROWTH ACTUAL - LAST YEAR MEMBERSHIP ACTUAL